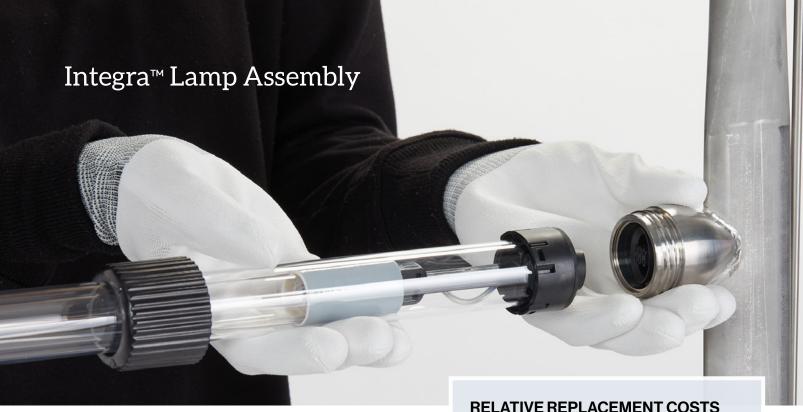

# Integra™ Lamp Assembly

The same proven TrojanUV3000Plus® lamp and sleeve, but with **new features** to simplify operation and maintenance

Our reliable 250W amalgam lamp delivers 98%

output after 12,000 hours guaranteed

### Integrated Lamp and Sleeve

Reduces the time and complexity of lamp & sleeve replacement

- · Lamps and sleeves are preassembled and factory-sealed together as a single water-tight unit with an easy screw cap
- Fewer parts to inventory and stock
- No-fuss maintenance; quickly replace without taking apart or reassembling multiple small components