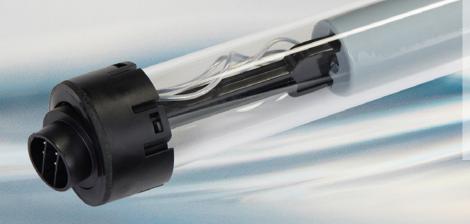

# Integra™ Lamp Assembly

The same proven TrojanUV3000Plus® lamp and sleeve, but with **new features** to simplify operation and maintenance

Our reliable 250W amalgam lamp delivers 98%

output after 12,000 hours guaranteed

### Integrated Lamp and Sleeve

Reduces the time and complexity of lamp & sleeve replacement

- · Lamps and sleeves are preassembled and factory-sealed together as a single water-tight unit with an easy screw cap
- Fewer parts to inventory and stock
- No-fuss maintenance; quickly replace without taking apart or reassembling multiple small components

# **Integrity** of Seal

Helps to ensure the maximum life and performance of your system

- · O-rings and seals are permanently built into the assembly
- Reduces the risk of damage to electrical components by preventing water or moisture from getting inside the assembly
- UV lamps are secured and protected inside the quartz sleeve avoiding potential damage during maintenance