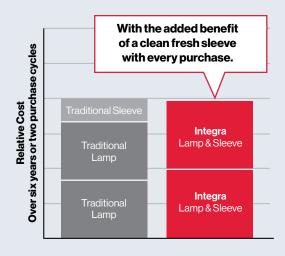

Over approximately 6 years or two purchase cycles, the cost of the Integra lamp assembly is less than a traditional lamp assembly.\*

\* Based on install base averages, can vary by plant.