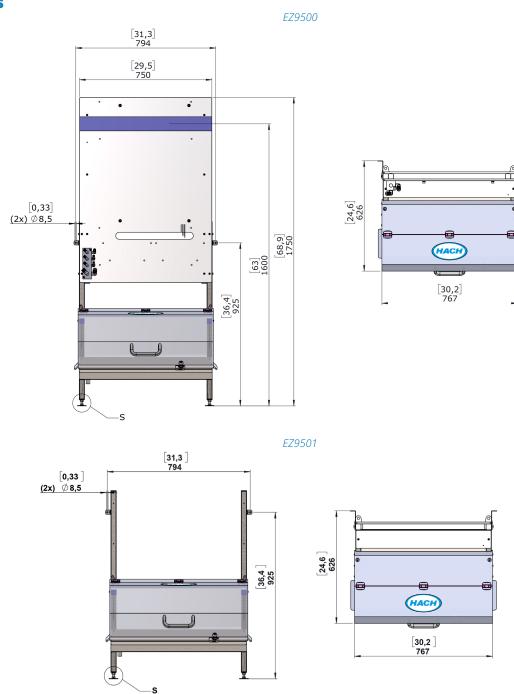

### **Dimensions**

#### **Technical Data\***

| Part number            | EZ9500.99000001                                                  | EZ9501.99000001                          |
|------------------------|------------------------------------------------------------------|------------------------------------------|
| Description            | EZ Rack, Complete Unit, for Analyzer,<br>Filtration and Reagents | EZ Rack, Base Unit,<br>for Reagents Only |
| Dimensions (H x W x D) | 1750 mm x 800 mm x 650 mm                                        | 1100 mm x 800 mm x 650 mm                |
| Weight                 | 35 kg                                                            | 29 kg                                    |
| Mounting               | Wall or Floor                                                    |                                          |
| Material               | Frame: SS304                                                     |                                          |
|                        | Backplane: HPL                                                   |                                          |
|                        | Drain collector: PVC                                             |                                          |
|                        | Cover: PC                                                        |                                          |
| Fitting Type           | Drain: G ½"                                                      |                                          |
|                        | Vent: G 1/2"                                                     |                                          |