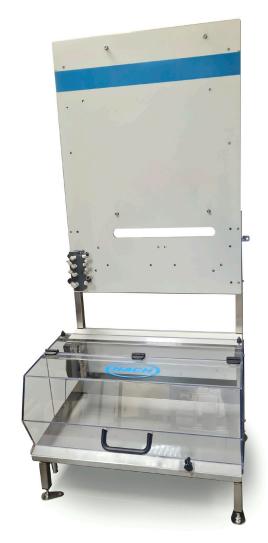

## **Installation made easy**

The EZ9500 rack (complete unit) allows for an easy installation of an EZ analyser, filtration panel, moduplex and reagent containers. The reagent containers are stored behind a locked cover. Pre-drilled holes make it easy to install filtration panels and moduplex. The complete unit has a drain collector to connect all drain- and vent-tubings from the analyser in one spot.

The EZ9501 rack (base unit) can be used for the installation of reagent containers.

#### **EZ Racks**

**EZ9500.99000001** EZ Rack, Complete Unit, for Analyzer, Filtration and Reagents

**EZ9501.99000001** EZ Rack, Base Unit, for Reagents Only

Both racks, complete unit and base unit, are compatible with any EZ Series analyser and EZ Series reagent containers.