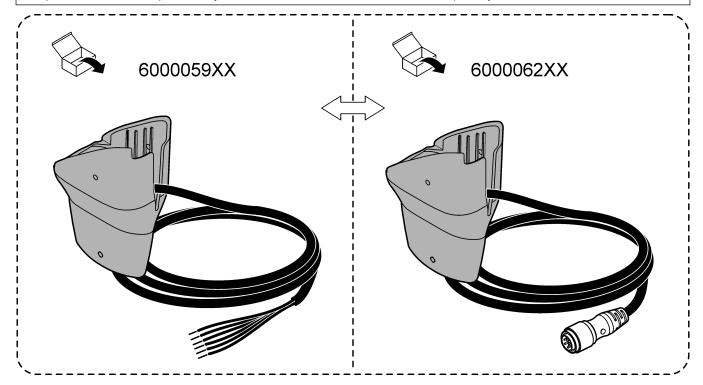

## **ADANGER**

Multiple hazards. For complete safety information, refer to the user manual of the primary instrument.

McCrometer, Inc.

3255 West Stetson Avenue Hemet, CA 92545 USA Tel: 951-652-6811 800-220-2279 Fax: 951-652-3078