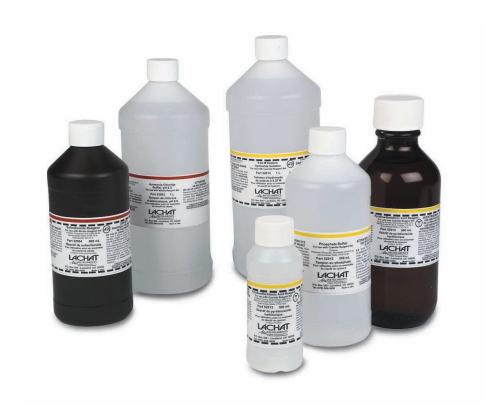

## LACHAT offers prepared reagent sets for the following parameters:

| Ammonia  | Nitrate   |  |
|----------|-----------|--|
| Chloride | Phosphate |  |
| Cyanide  | TKN       |  |

#### QUIKCHEM REAGENTS

| 52904 | Ammonia Reagent Set   | (approx. 400 tests per kit)  |
|-------|-----------------------|------------------------------|
| 52901 | Chloride Reagent Set  | (approx. 400 tests per kit)  |
| 52906 | Cyanide Reagent Set   | (approx. 300 tests per kit)  |
| 52903 | Nitrate Reagent Set   | (approx. 500 tests per kit)  |
| 52902 | Phosphate Reagent Set | (approx. 1500 tests per kit) |
| 52905 | TKN Reagent Set       | (approx. 300 tests per kit)  |
|       |                       |                              |

#### AP300 REAGENTS

| AT 300 REAGENTS |                       |                             |  |  |
|-----------------|-----------------------|-----------------------------|--|--|
| 52920           | Nitrate Reagent Set   | (approx. 200 tests per kit) |  |  |
| 52921           | Ammonia Reagent Set   | (approx. 170 tests per kit) |  |  |
| 52922           | TKP Reagent Set       | (approx. 200 tests per kit) |  |  |
| 52923           | Phosphate Reagent Set | (approx. 200 tests per kit) |  |  |
| 52924           | TKN Reagent Set       | (approx. 170 tests per kit) |  |  |
| 52925           | Cyanide Reagent Set   | (approx. 200 tests per kit) |  |  |
| 52926           | Chloride Reagent Set  | (approx. 170 tests per kit) |  |  |