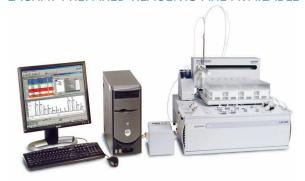

#### LACHAT PREPARED REAGENTS ARE AVAILABLE FOR USE WITH THE FOLLOWING SYSTEMS

QuikChem 8500 Flow Injection Analysis System

AP 300 Discrete Analyser