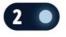

## **Three-Color Status Lights**

Analyser is operating normally.

Analyser needs attention to prevent a future failure. Measurements will continue.

Analyser needs immediate attention.
Measurements have stopped.