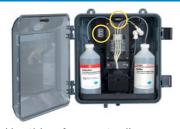

## **Diagnosing Ultra Low Range CL17sc Indicator Lights**

Use this reference to diagnose Ultra Low Range CL17sc indicator lights. In the event of an amber or red status light, navigate to the analyser's diagnostics menu for more information.