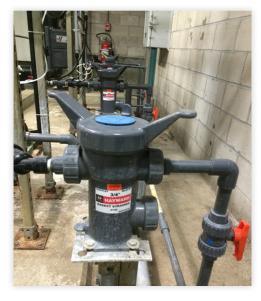

## **Wastewater filtration options**

Hayward 100µm CPVC Simplex Basket Strainer \$822

Lakos ¾" Model T2C-075 105µm Twist Clean Filter ~\$100

Hach Strainer Kit, 100µm Part #9623400 \$408

ISPRING 100µm Strainer WSB100P ~\$200