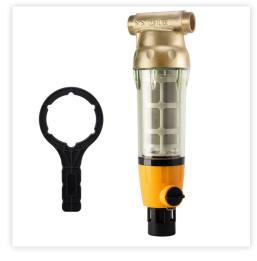

## **Wastewater filtration options**

Hayward 100µm CPVC Simplex Basket Strainer \$822

Lakos ¾" Model T2C-075 105µm Twist Clean Filter ~\$100

Hach Strainer Kit, 100µm Part #9623400 \$408

ISPRING 100µm Strainer WSB100P ~\$200