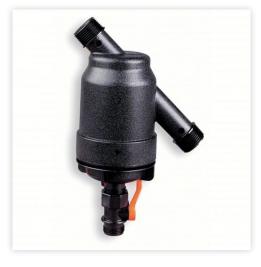

## **Wastewater filtration options**

Hayward 100µm CPVC Simplex Basket Strainer \$822

Lakos ¾" Model T2C-075 105µm Twist Clean Filter ~\$100

Hach Strainer Kit, 100µm Part #9623400 \$408

ISPRING 100µm Strainer WSB100P ~\$200