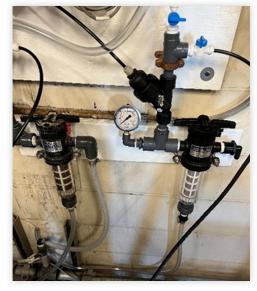

## Notes:

- 1. Y-strainer (40 mesh screen) provided with CL17sc is a sufficient filter for finished drinking water applications.
- 2. Other applications such as wastewater may require additional filtration for correct instrument operation, e.g., a coarse filter before the Y-strainer or a fine filter after the Y-strainer.
- 3. For some wastewater applications the flow meter may need to be bypassed. Will require ¼"to 1/8" union #013861.