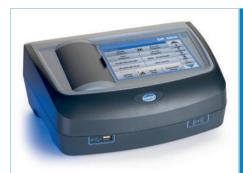

# **DR3900**Spectrophotometer

The DR3900 is a high-tech pillar of your lab testing program. Let Hach® Service help you make sure its critical components are always working at their peak to ensure accuracy and consistent performance.