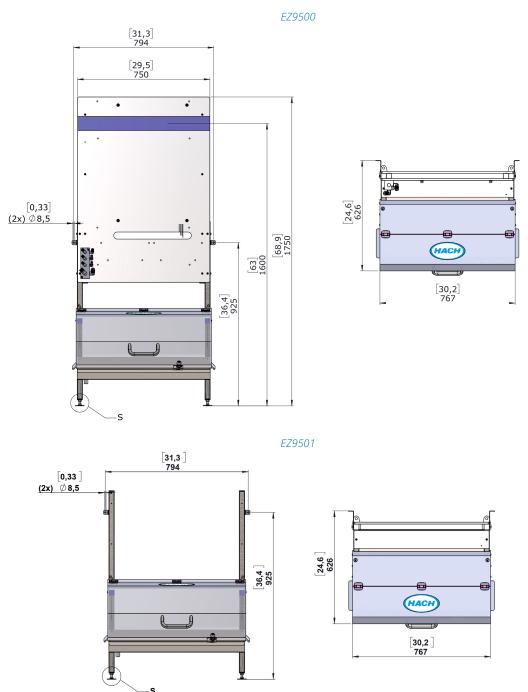

The EZ9501 rack (base unit) can be used for the installation of reagent containers.

| Part number            | EZ9500.99000001                                                     | EZ9501.99000001                          |
|------------------------|---------------------------------------------------------------------|------------------------------------------|
| Product description    | EZ Rack, Complete Unit,<br>for Analyzer, Filtration and Reagents    | EZ Rack, Base Unit,<br>for Reagents Only |
| Dimensions (H x W x D) | 1750 mm x 800 mm x 650 mm                                           | 1100 mm x 800 mm x 650 mm                |
| Weight                 | 35 kg                                                               | 29 kg                                    |
| Mounting               | Wall or Floor                                                       |                                          |
| Material               | Frame: SS304<br>Backplane: HPL<br>Drain collector: PVC<br>Cover: PC |                                          |
|                        |                                                                     |                                          |
|                        |                                                                     |                                          |
|                        |                                                                     |                                          |
| Fitting                | Drain: G ½"<br>Vent: G ½"                                           |                                          |
|                        |                                                                     |                                          |

## **Dimensions**