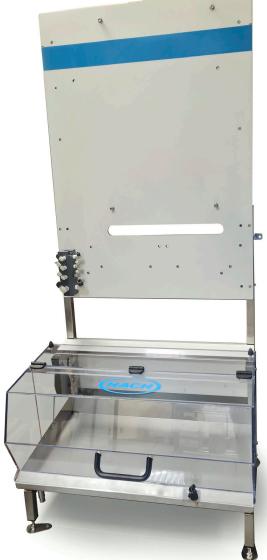

# **Installation made easy**

The EZ9500 rack (complete unit) allows for an easy installation of an EZ analyser, filtration panel, moduplex and reagent containers. The reagent containers are stored behind a locked cover. Pre-drilled holes make it easy to install filtration panels and moduplex. The complete unit has a drain collector to connect all drain- and vent-tubings from the analyser in one spot.

The EZ9501 rack (base unit) can be used for the installation of reagent containers.

| Part number            | EZ9500.99000001                                                     | EZ9501.99000001                          |
|------------------------|---------------------------------------------------------------------|------------------------------------------|
| Product description    | EZ Rack, Complete Unit,<br>for Analyzer, Filtration and Reagents    | EZ Rack, Base Unit,<br>for Reagents Only |
| Dimensions (H x W x D) | 1750 mm x 800 mm x 650 mm                                           | 1100 mm x 800 mm x 650 mm                |
| Weight                 | 35 kg                                                               | 29 kg                                    |
| Mounting               | Wall or Floor                                                       |                                          |
| Material               | Frame: SS304<br>Backplane: HPL<br>Drain collector: PVC<br>Cover: PC |                                          |
|                        |                                                                     |                                          |
|                        |                                                                     |                                          |
|                        |                                                                     |                                          |
| Fitting                | Drain: G ½"<br>Vent: G ½"                                           |                                          |
|                        |                                                                     |                                          |