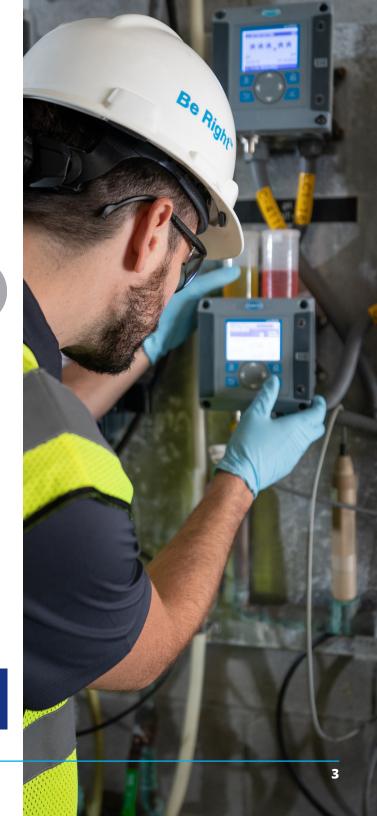

#### Taking over users' maintenance tasks

**Scheduled Routine Maintenance** implies we do what users would normally be responsible for at a regular cadence.

These tasks vary depending on instruments, but our expert team will provide you with the information of what's included based on your equipment. They can include:

- Cleaning tasks
- Routine inspection
- Calibration
- Reagent replacement