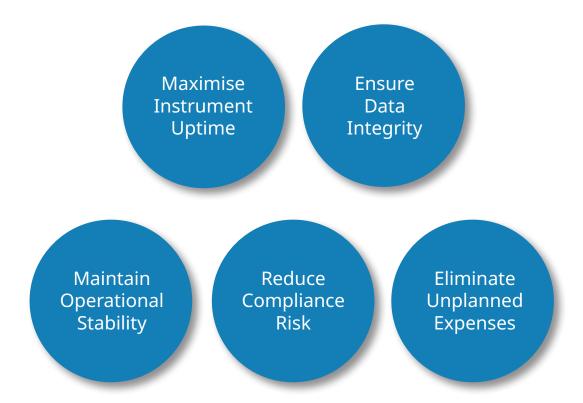

## **Benefits of a Hach Service Plan**

With Hach Service you have a global partner who understands your needs and cares about delivering timely, high-quality service you can trust. Our Technical Support and Service Teams work together with unique expertise to help you maximise instrument uptime, ensure data integrity, maintain operational stability, and reduce compliance risk.

## **Add Hach to Your Team**

Having a service plan on your Hach instruments is like adding another team member. That's because we're here to help you maintain operational stability, reduce compliance risk, maximise instrument uptime, control unexpected costs, and ensure data integrity. With regular maintenance visits and validating documentation, you're safeguarding your instrument's accuracy and meeting compliance requirements.